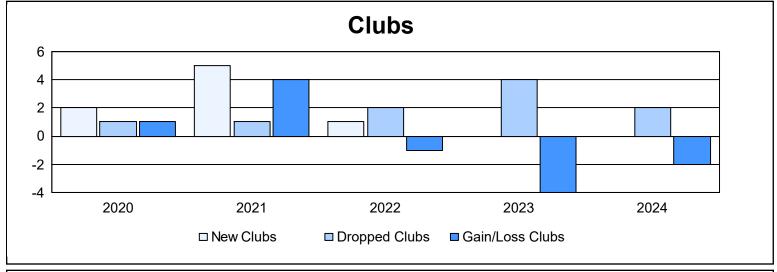

District 201V3 As of June 2024 Cumulative

| Year      | New<br>Clubs | Dropped<br>Clubs | Gain/<br>Loss<br>Clubs | New<br>Members | Charter<br>Members | Reinstate<br>Members | Transfer<br>Members | Total<br>Member<br>Added | Total<br>Members<br>Dropped | Gain/<br>Loss<br>Members |
|-----------|--------------|------------------|------------------------|----------------|--------------------|----------------------|---------------------|--------------------------|-----------------------------|--------------------------|
| 2019-2020 | 2            | 1                | 1                      | 124            | 46                 | 16                   | 14                  | 200                      | 193                         | 7                        |
| 2020-2021 | 5            | 1                | 4                      | 179            | 116                | 2                    | 4                   | 301                      | 216                         | 85                       |
| 2021-2022 | 1            | 2                | -1                     | 143            | 46                 | 4                    | 20                  | 213                      | 243                         | -30                      |
| 2022-2023 | 0            | 4                | -4                     | 113            | 3                  | 5                    | 24                  | 145                      | 292                         | -147                     |
| 2023-2024 | 0            | 2                | -2                     | 108            | 24                 | 12                   | 19                  | 163                      | 215                         | -52                      |
| Average   | 2            | 2                | 0                      | 133            | 47                 | 8                    | 16                  | 204                      | 232                         | -27                      |