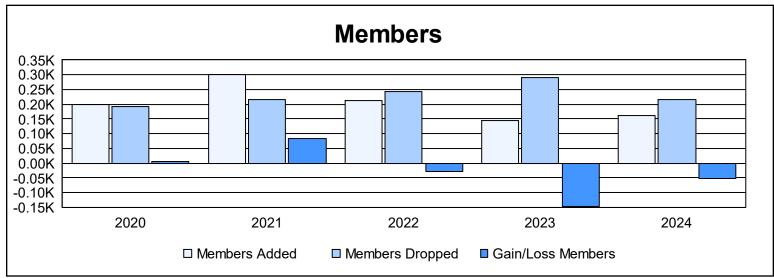

District 201V3 As of June 2024 Cumulative

| Year      | New<br>Clubs | Dropped<br>Clubs | Gain/<br>Loss<br>Clubs | New<br>Members | Charter<br>Members | Reinstate<br>Members | Transfer<br>Members | Total<br>Member<br>Added | Total<br>Members<br>Dropped | Gain/<br>Loss<br>Members |
|-----------|--------------|------------------|------------------------|----------------|--------------------|----------------------|---------------------|--------------------------|-----------------------------|--------------------------|
| 2019-2020 | 2            | 1                | 1                      | 124            | 46                 | 16                   | 14                  | 200                      | 193                         | 7                        |
| 2020-2021 | 5            | 1                | 4                      | 179            | 116                | 2                    | 4                   | 301                      | 216                         | 85                       |
| 2021-2022 | 1            | 2                | -1                     | 143            | 46                 | 4                    | 20                  | 213                      | 243                         | -30                      |
| 2022-2023 | 0            | 4                | -4                     | 113            | 3                  | 5                    | 24                  | 145                      | 292                         | -147                     |
| 2023-2024 | 0            | 2                | -2                     | 108            | 24                 | 12                   | 19                  | 163                      | 215                         | -52                      |
| Average   | 2            | 2                | 0                      | 133            | 47                 | 8                    | 16                  | 204                      | 232                         | -27                      |